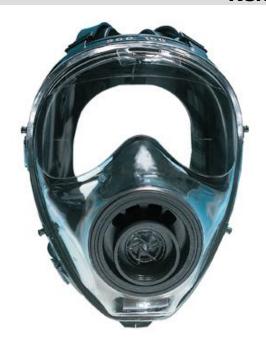

# PANORAMIC FULL MASK POLYCARBOMASK

Ref. 20301

## GENERAL DESCRIPTION AND MATERIALS

- Full mask with 1 filter
- Polychloroprene rubber
- Threaded filtres DIN 3183
- Panoramic lens

- Ajustable straps
- Expiration valves
- Facial joint

## SPECIFICAL ADVANTAGES

- Compatible with all sizes
- Comfort

 Compatible with cartridges ref. 21200, 21300, 21400 and 21500