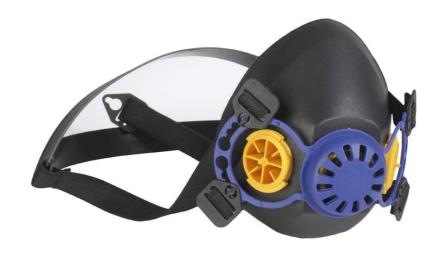

VM - MAJ 21/02/11

**TECHNICAL SHEET** 

**Page 1/1** 

HALF MASK *EASYMASK* Ref: 22201

Weight: 130 g

## **GENERAL DESCRIPTION AND MATERIALS**

- Halfi mask for 2 bayonet filters
- Rubber body

- · Adjustable head harness
- Central exhalation valve

## **SPECIFIC ADVANTAGES**

Adjustable to any form of face

• Compatible with cartridges **ref. 22240, 22250, 22260, 22270.** 