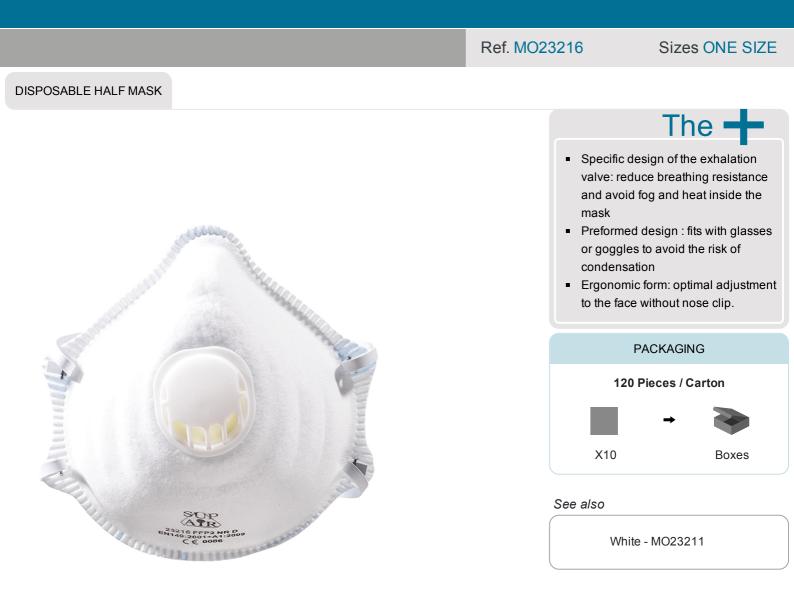

## coverguard

| TECHNICAL FEATURES    |                                                                                                                                                                                                                                                                                                                                                                                                                                 |           |                                                                                                                                        |
|-----------------------|---------------------------------------------------------------------------------------------------------------------------------------------------------------------------------------------------------------------------------------------------------------------------------------------------------------------------------------------------------------------------------------------------------------------------------|-----------|----------------------------------------------------------------------------------------------------------------------------------------|
| Weight                | 15 g                                                                                                                                                                                                                                                                                                                                                                                                                            | Features  | Half-mask in nonwoven<br>polypropylene end polyester<br>with exhalation valve PU foam<br>nose seal Latex free synthetic<br>rubber band |
| Fields of application | For occasional use in a very<br>dusty environment.<br>Protections against non-toxic<br>solid and liquid aerosols, such<br>as calcium carbonate, kaolin,<br>cement, cellulose, sulfur,<br>cotton, flour, coal, ferrous<br>metals, vegetable oils and<br>tender woods. Textile industry,<br>craft industry, metallurgical<br>industry, mining industry,<br>underground civil<br>engineering, woodwork<br>(strong woods excepted). | Subfamily | Preformed shell mask with valve                                                                                                        |