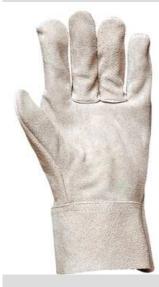

• Protects against heat (to 100 °C)

**GENERAL DESCRIPTION AND MATERIALS** 

- Welding glove
- Full split cow leather
- Comfort

# MAIN APPLICATION FIELDS

SPECIFICAL ADVANTAGES

- Welding job
- Heavy tasks

• Packed by 12

#### PACKAGING

• 60 pairs in a box

• Split cuff, 7 cm

• Wing thumb