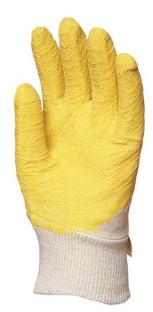

# CRINKLED LATEX COATED GLOVES

Ref. 3800

- Cotton glove
- Yellow latex crinkled coating

- Knitted cuff
- Open back

### SPECIFIC FEATURES

 Comfort Grip

- Mechanical works
- Handling of slippery objects

- · Woodwork and construction
- Gardening

• 120 pairs in a carton

Sold by full carton only