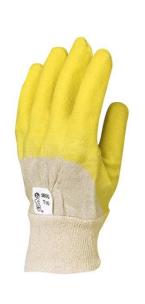

# CRINKLED LATEX COATED GLOVES

Ref. 3800

- Cotton glove
- Yellow latex crinkled coating

- Knitted cuff
- Open back

### SPECIFIC FEATURES

 Comfort Grip

- Mechanical works
- Handling of slippery objects

- · Woodwork and construction
- Gardening

• 120 pairs in a carton

Sold by full carton only