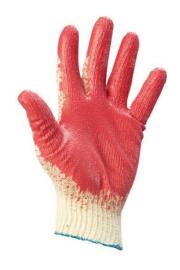

## **GENERAL DESCRIPTION AND MATERIALS**

• Knit cotton/polyester gloves

• Palm coating: Latex

• Cuff: elasticated tightening