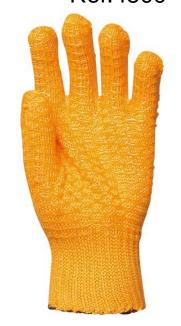

# CRISS-CROSS GLOVES Ref.4500

# **GENERAL DESCRIPTION AND MATERIALS**

- Polyester/coton knitted
- Covered with a PVC non-slip mesh on both sides
- Elastic wrist
- Gauge 7

#### SPECIFIC FEATURES

- Good grip
- Comfort

Ambidextrous