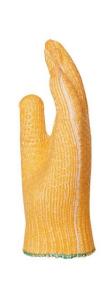

# CRISS-CROSS GLOVES Ref.4500

# **GENERAL DESCRIPTION AND MATERIALS**

- Polyester/coton knitted
- Covered with a PVC non-slip mesh on both sides
- Elastic wrist
- Gauge 7

#### SPECIFIC FEATURES

- Good grip
- Comfort

Ambidextrous