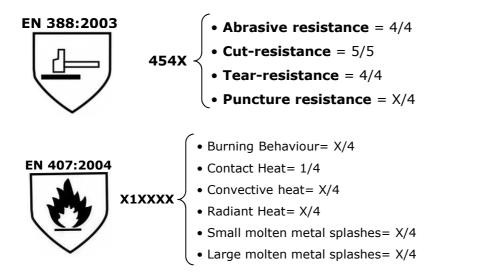

## **CE STANDARDS**

Made in TAEKI5® fibers, fabric with the following general performances:

- Packed by10