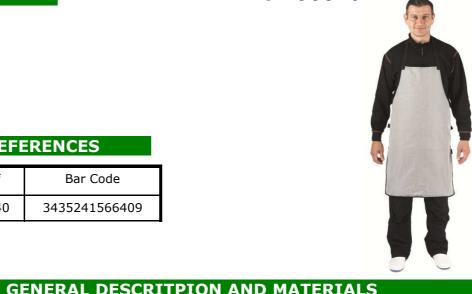

## **CUT RESISTANT APRON TAEKI5®**

Ref. 56640

| Dimensions | Ref   | Bar Code      |
|------------|-------|---------------|
| 60cm x85cm | 56640 | 3435241566409 |

STZES AND REEERENCES

| GENERAE DESCR                                                 |                                                                    |  |  |
|---------------------------------------------------------------|--------------------------------------------------------------------|--|--|
| <ul> <li>Cut-resistant and heat-resistant apron</li> </ul>    | <ul> <li>Fiber TAEKI®, grey color</li> </ul>                       |  |  |
| Adjustable neck link                                          | • 26cm wide bib                                                    |  |  |
| <ul> <li>2 adjustable links with clip at the waist</li> </ul> |                                                                    |  |  |
| SPECIFIC ADVANTAGES                                           |                                                                    |  |  |
| <ul> <li>High abrasive resistance</li> </ul>                  | <ul> <li>Heat contact resistance until 100°C</li> </ul>            |  |  |
| • Excellent cut-resistance                                    | <ul> <li>UV resistance, keeps his properties in contact</li> </ul> |  |  |
| • Washable, lint free                                         | with light                                                         |  |  |
| MAIN APPLICATION FIELDS                                       |                                                                    |  |  |
|                                                               |                                                                    |  |  |