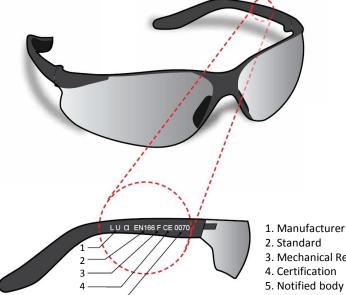

## **General Norms & Explanation**

- 3. Mechanical Resistance
- 4. Certification
- 5. Notified body

| iii — | iv                        |
|-------|---------------------------|
| ii —  | V<br>12LOX.0 1-F CE       |
| i—    |                           |
|       | ode N°<br>rotection class |

Mechanical Resistance Certification Marking

Manufacturer

**Optical Class** 

iii.

iv.

٧.

| EN 166  Specification (optical quality, resistance to usual and mechanical risks and to impacts)  EN 169  Welding Filters  EN 170  Ultraviolet filters  EN 172  Sunglare filters for industrial use  EN 175  Welding equipments  EN 379  Welding filters with variable shade or dual shade  EN 1731  Mesh faceshield                                                                                                                                                                                                                                                                                                                                                                                                                                                                                                                                                                                                                                                                                                                                                                                                                                                                                                                                                                                                                                                                                                                                                                                                                                                                                                                                                                                                                                                                                                                                                                                                                                                                                                                                                                                                           |            |                                                             |  |
|--------------------------------------------------------------------------------------------------------------------------------------------------------------------------------------------------------------------------------------------------------------------------------------------------------------------------------------------------------------------------------------------------------------------------------------------------------------------------------------------------------------------------------------------------------------------------------------------------------------------------------------------------------------------------------------------------------------------------------------------------------------------------------------------------------------------------------------------------------------------------------------------------------------------------------------------------------------------------------------------------------------------------------------------------------------------------------------------------------------------------------------------------------------------------------------------------------------------------------------------------------------------------------------------------------------------------------------------------------------------------------------------------------------------------------------------------------------------------------------------------------------------------------------------------------------------------------------------------------------------------------------------------------------------------------------------------------------------------------------------------------------------------------------------------------------------------------------------------------------------------------------------------------------------------------------------------------------------------------------------------------------------------------------------------------------------------------------------------------------------------------|------------|-------------------------------------------------------------|--|
| EN 170  Ultraviolet filters  EN 172  Sunglare filters for industrial use  EN 175  Welding equipments  EN 379  Welding filters with variable shade or dual shade  EN 1731  Mesh faceshield                                                                                                                                                                                                                                                                                                                                                                                                                                                                                                                                                                                                                                                                                                                                                                                                                                                                                                                                                                                                                                                                                                                                                                                                                                                                                                                                                                                                                                                                                                                                                                                                                                                                                                                                                                                                                                                                                                                                      | EN 166     | 166                                                         |  |
| EN 172  Sunglare filters for industrial use  EN 175  Welding equipments  EN 379  Welding filters with variable shade or dual shade  EN 1731  Mesh faceshield                                                                                                                                                                                                                                                                                                                                                                                                                                                                                                                                                                                                                                                                                                                                                                                                                                                                                                                                                                                                                                                                                                                                                                                                                                                                                                                                                                                                                                                                                                                                                                                                                                                                                                                                                                                                                                                                                                                                                                   | EN 169     | Welding Filters                                             |  |
| EN 175 Welding equipments  EN 379 Welding filters with variable shade or dual shade  EN 1731 Mesh faceshield                                                                                                                                                                                                                                                                                                                                                                                                                                                                                                                                                                                                                                                                                                                                                                                                                                                                                                                                                                                                                                                                                                                                                                                                                                                                                                                                                                                                                                                                                                                                                                                                                                                                                                                                                                                                                                                                                                                                                                                                                   | EN 170     | Ultraviolet filters                                         |  |
| EN 379 Welding filters with variable shade or dual shade  EN 1731 Mesh faceshield                                                                                                                                                                                                                                                                                                                                                                                                                                                                                                                                                                                                                                                                                                                                                                                                                                                                                                                                                                                                                                                                                                                                                                                                                                                                                                                                                                                                                                                                                                                                                                                                                                                                                                                                                                                                                                                                                                                                                                                                                                              | EN 172     | Sunglare filters for industrial use                         |  |
| EN 1731 Mesh faceshield                                                                                                                                                                                                                                                                                                                                                                                                                                                                                                                                                                                                                                                                                                                                                                                                                                                                                                                                                                                                                                                                                                                                                                                                                                                                                                                                                                                                                                                                                                                                                                                                                                                                                                                                                                                                                                                                                                                                                                                                                                                                                                        | EN 175     | Welding equipments                                          |  |
| THE STATE OF THE S | EN 379     | Welding filters with variable shade or dual shade           |  |
| EN 12212 1 Sunglesses and valeted everyone Conglesses for general use                                                                                                                                                                                                                                                                                                                                                                                                                                                                                                                                                                                                                                                                                                                                                                                                                                                                                                                                                                                                                                                                                                                                                                                                                                                                                                                                                                                                                                                                                                                                                                                                                                                                                                                                                                                                                                                                                                                                                                                                                                                          | EN 1731    | Mesh faceshield                                             |  |
| Sunglasses and related eyewear: Sunglasses for general use                                                                                                                                                                                                                                                                                                                                                                                                                                                                                                                                                                                                                                                                                                                                                                                                                                                                                                                                                                                                                                                                                                                                                                                                                                                                                                                                                                                                                                                                                                                                                                                                                                                                                                                                                                                                                                                                                                                                                                                                                                                                     | EN 12312-1 | Sunglasses and related eyewear : Sunglasses for general use |  |