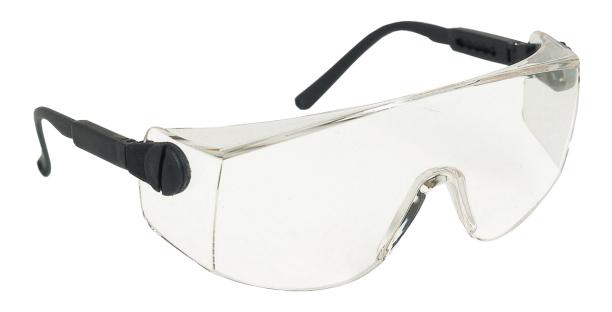

| Temple | Nylon                            |
|--------|----------------------------------|
| Lens   | Polycarbonate, thickness: 2,4 mm |
| Weight | 39 g                             |

| Refe | rence | Frame<br>Colour | Lens<br>Colour | Features    | Frame<br>Marking | Lens<br>Marking | Lens<br>Norms |
|------|-------|-----------------|----------------|-------------|------------------|-----------------|---------------|
| No.  | 60330 | Navy blue       | Clear          | Hard coated | F                | 2-1,2 1FK       | EN 170        |
|      | 60332 | Navy blue       | Clear          | Anti-fog    | F                | 2-1,2 1FN       | EN 170        |
| 1    | 60336 | Navy blue       | Yellow         | Hard coated | F                | 2-1,2 1FK       | EN 170        |