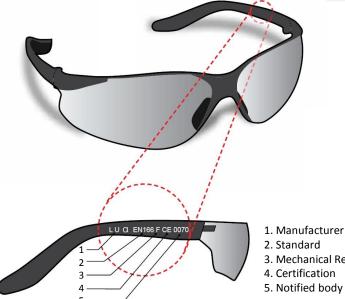

#### **General Norms & Explanation**

- 3. Mechanical Resistance
- 4. Certification
- 5. Notified body

| iii — | iv               |
|-------|------------------|
| ii —  | 12 LOX 0 1-F CE  |
| i—    |                  |
| i.    | Code N°          |
| ii.   | Protection class |

Mechanical Resistance Certification Marking

Manufacturer

**Optical Class** 

iii.

iv.

| EN 166  Specification (optical quality, resistance to usual and mechanical risks and to impacts)  EN 169  Welding Filters  EN 170  Ultraviolet filters  EN 172  Sunglare filters for industrial use  EN 175  Welding equipments  EN 379  Welding filters with variable shade or dual shade  EN 1731  Mesh faceshield                                                                                                                                                                                                                                                                                                                                                                                                                                                                                                                                                                                                                                                                                                                                                                                                                                                                                                                                                                                                                                                                                                                                                                                                                                                                                                                                                                                                                                                                                                                                                                                                                                                                                                                                                                                                           |            |                                                             |
|--------------------------------------------------------------------------------------------------------------------------------------------------------------------------------------------------------------------------------------------------------------------------------------------------------------------------------------------------------------------------------------------------------------------------------------------------------------------------------------------------------------------------------------------------------------------------------------------------------------------------------------------------------------------------------------------------------------------------------------------------------------------------------------------------------------------------------------------------------------------------------------------------------------------------------------------------------------------------------------------------------------------------------------------------------------------------------------------------------------------------------------------------------------------------------------------------------------------------------------------------------------------------------------------------------------------------------------------------------------------------------------------------------------------------------------------------------------------------------------------------------------------------------------------------------------------------------------------------------------------------------------------------------------------------------------------------------------------------------------------------------------------------------------------------------------------------------------------------------------------------------------------------------------------------------------------------------------------------------------------------------------------------------------------------------------------------------------------------------------------------------|------------|-------------------------------------------------------------|
| EN 170  Ultraviolet filters  EN 172  Sunglare filters for industrial use  EN 175  Welding equipments  EN 379  Welding filters with variable shade or dual shade  EN 1731  Mesh faceshield                                                                                                                                                                                                                                                                                                                                                                                                                                                                                                                                                                                                                                                                                                                                                                                                                                                                                                                                                                                                                                                                                                                                                                                                                                                                                                                                                                                                                                                                                                                                                                                                                                                                                                                                                                                                                                                                                                                                      | EN 166     |                                                             |
| EN 172  Sunglare filters for industrial use  EN 175  Welding equipments  EN 379  Welding filters with variable shade or dual shade  EN 1731  Mesh faceshield                                                                                                                                                                                                                                                                                                                                                                                                                                                                                                                                                                                                                                                                                                                                                                                                                                                                                                                                                                                                                                                                                                                                                                                                                                                                                                                                                                                                                                                                                                                                                                                                                                                                                                                                                                                                                                                                                                                                                                   | EN 169     | Welding Filters                                             |
| EN 175 Welding equipments  EN 379 Welding filters with variable shade or dual shade  EN 1731 Mesh faceshield                                                                                                                                                                                                                                                                                                                                                                                                                                                                                                                                                                                                                                                                                                                                                                                                                                                                                                                                                                                                                                                                                                                                                                                                                                                                                                                                                                                                                                                                                                                                                                                                                                                                                                                                                                                                                                                                                                                                                                                                                   | EN 170     | Ultraviolet filters                                         |
| EN 379 Welding filters with variable shade or dual shade  EN 1731 Mesh faceshield                                                                                                                                                                                                                                                                                                                                                                                                                                                                                                                                                                                                                                                                                                                                                                                                                                                                                                                                                                                                                                                                                                                                                                                                                                                                                                                                                                                                                                                                                                                                                                                                                                                                                                                                                                                                                                                                                                                                                                                                                                              | EN 172     | Sunglare filters for industrial use                         |
| EN 1731 Mesh faceshield                                                                                                                                                                                                                                                                                                                                                                                                                                                                                                                                                                                                                                                                                                                                                                                                                                                                                                                                                                                                                                                                                                                                                                                                                                                                                                                                                                                                                                                                                                                                                                                                                                                                                                                                                                                                                                                                                                                                                                                                                                                                                                        | EN 175     | Welding equipments                                          |
| THE STATE OF THE S | EN 379     | Welding filters with variable shade or dual shade           |
| EN 12212 1 Sunglesses and valeted everyone Conglesses for general use                                                                                                                                                                                                                                                                                                                                                                                                                                                                                                                                                                                                                                                                                                                                                                                                                                                                                                                                                                                                                                                                                                                                                                                                                                                                                                                                                                                                                                                                                                                                                                                                                                                                                                                                                                                                                                                                                                                                                                                                                                                          | EN 1731    | Mesh faceshield                                             |
| Sunglasses and related eyewear: Sunglasses for general use                                                                                                                                                                                                                                                                                                                                                                                                                                                                                                                                                                                                                                                                                                                                                                                                                                                                                                                                                                                                                                                                                                                                                                                                                                                                                                                                                                                                                                                                                                                                                                                                                                                                                                                                                                                                                                                                                                                                                                                                                                                                     | EN 12312-1 | Sunglasses and related eyewear : Sunglasses for general use |