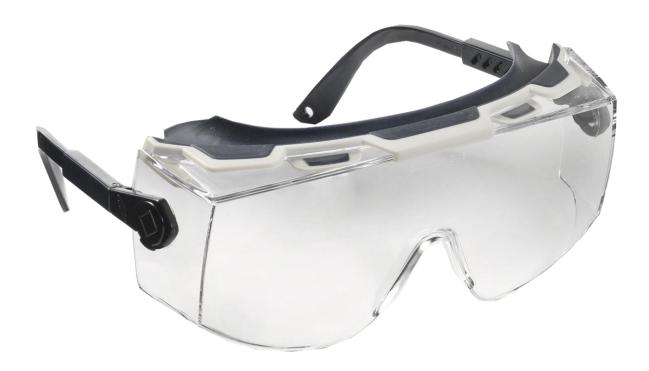

| Temple | Nylon                                                   |
|--------|---------------------------------------------------------|
| Frame  | TPE, spatula from angle and 5 position length adjusting |
| Lens   | Polycarbonate, thickness: 2,2 mm                        |
| Weight | 52 g                                                    |

| Reference | Frame<br>Colour | Lens<br>Colour | Features                                | Frame<br>Marking | Lens<br>Marking | Lens<br>Norms |
|-----------|-----------------|----------------|-----------------------------------------|------------------|-----------------|---------------|
| 60440     | Navy blue       | Clear          | Hard coating,<br>Reinforced<br>solidity | S                | 2-1,2 1SK       | EN 170        |