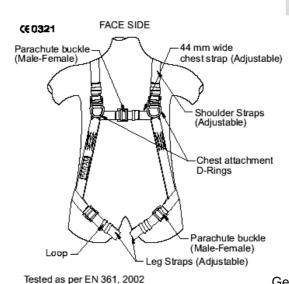

#### **GENERAL DESCRIPTION AND MATERIALS**

- Webbing : 100% polyester, width 44 mm (+/- 1mm)
- Colors: top: red with 2 green stripes Thigh: blue with 2 green stripes
- Attachment elements : 3 steel D-ring (1 dorsal and 2 chests on shoulder straps)
- •Clasps: 4 Steel parachute buckles on each leg straps and on each shoulder straps
- Tighten the leg straps by pulling the free ends of the straps

- Adjustable shoulder straps
- •Chest attachment : 25mm wide black polyester strap with 1 black plastic clasp
- Thread: High-tenacity polyamide
- One size
- Weight: **1300 g** (+/- 10%)
- Finishing of metal components: electro deposited nickel/chrome. Deburred and polished

### **SPECIFICAL ADVANTAGES**

- Adjustable shoulder straps
- High adapatbility: 5 ajustment elements
- Sit strap
- 2 attachment elements: front and back (chest and dorsal (D-ring)

## **STANDARDIZATION**

This harness is in conformity with the model of individual safety equipment which correspond to

EN 361:2002 CE Type-examination certificate 2343 Issue 3 Extension 5

((

Delivered by SATRA (notified body n° 0321)