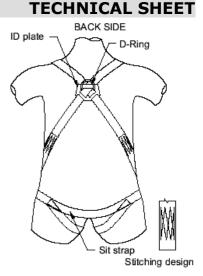

#### **GENERAL DESCRIPTION AND MATERIALS**

- Webbing : 100% polyester, width 44 mm (+/- 1mm)
- Colors: top: red with 2 green stripes Thigh: blue with 2 green stripes
- Attachment elements : 3 steel D-ring (1 dorsal and 2 chests on shoulder straps)
- •Clasps: 4 Steel parachute buckles on each leg straps and on each shoulder straps
- Tighten the leg straps by pulling the free ends of the straps

- Adjustable shoulder straps
- •Chest attachment : 25mm wide black polyester strap with 1 black plastic clasp
- Thread: High-tenacity polyamide
- One size
- Weight: **1300 g** (+/- 10%)
- Finishing of metal components: electro deposited nickel/chrome. Deburred and polished

### **SPECIFICAL ADVANTAGES**

- Adjustable shoulder straps
- High adapatbility: 5 ajustment elements
- Sit strap
- 2 attachment elements: front and back (chest and dorsal (D-ring)