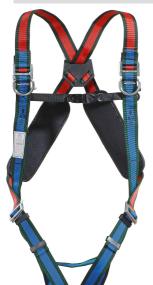

#### **GENERAL DESCRIPTION AND MATERIALS**

- Webbing : 100% polyester, width 44 mm (+/- 1mm)
- Colors: top: red with 2 green stripes Thigh: blue with 2 green stripes
- Attachment elements : 3 steel D-ring (1 dorsal and 2 chests on shoulder straps)
- •Clasps: 4 Steel parachute buckles on each leg straps and on each shoulder straps
- Tighten the leg straps by pulling the free ends of the straps

- Adjustable shoulder straps
- •Chest attachment : 25mm wide black polyester strap with 1 black plastic clasp
- Thread: High-tenacity polyamide
- One size
- Weight: **1300 g** (+/- 10%)
- Finishing of metal components: electro deposited nickel/chrome. Deburred and polished