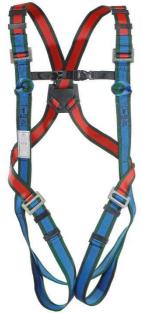

# **FULL BODY HARNESS** WITH ADJUSTABLE SHOULDER STRAPS AND SIT STRAP Réf. 71038

Gencode : 3435241 710383

**TECHNICAL SHEET** 

Stitching design

#### • Webbing : 100% polyester, width 44 mm (+/-1mm)

• Colors: top: red with 2 green stripes Thigh: blue with 2 green stripes

#### • Attachment elements : 1 dorsal steel D-ring and 2 front textile loops

•Clasps : 4 steel parachute buckle on each leg straps and on each shoulder straps

- Tighten the leg straps by pulling the free ends of the straps
- Adjustable shoulder straps

- Adjustable shoulder straps
- Chest attachment : 25mm wide black **polyester strap** with a black plastic clasp
- Thread : High-tenacity polyamide
- One size
- Weight : 1200 g (+/- 10%)

• Finishing of metal components: electro deposited nickel/chrome. Deburred and polished

### SPECIFICAL ADVANTAGES

• 2 attachment elements: front and back (chest (textile) and dorsal (D-ring))

• Sit strap