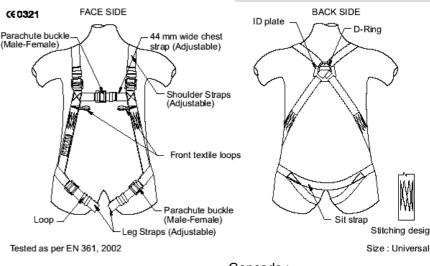

#### • Webbing : 100% polyester, width 44 mm (+/-1mm)

• Colors: top: red with 2 green stripes Thigh: blue with 2 green stripes

#### • Attachment elements : 1 dorsal steel D-ring and 2 front textile loops

•Clasps : 4 steel parachute buckle on each leg straps and on each shoulder straps

- Tighten the leg straps by pulling the free ends of the straps
- Adjustable shoulder straps

- Adjustable shoulder straps
- Chest attachment : 25mm wide black **polyester strap** with a black plastic clasp
- Thread : High-tenacity polyamide
- One size
- Weight : 1200 g (+/- 10%)

• Finishing of metal components: electro deposited nickel/chrome. Deburred and polished

### SPECIFICAL ADVANTAGES

• 2 attachment elements: front and back (chest (textile) and dorsal (D-ring))

• Sit strap