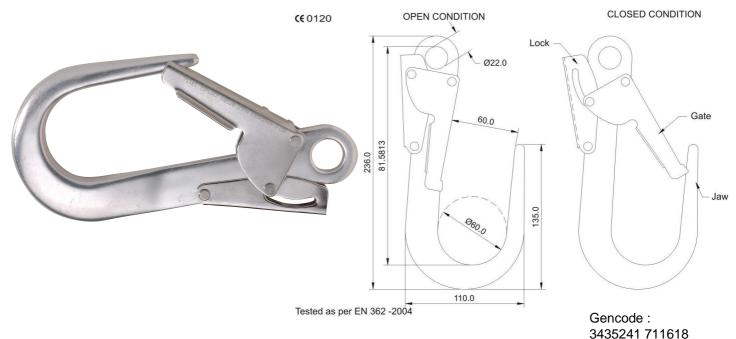

#### GENERAL DESCRIPTION AND MATERIALS

• Material : aluminium

• Double secured closing system

• Finishing : deburred and polished

• Strength: > 23KN

• Size : 236.0 x 110.0 mm

Max. opening: 60.0 mm

• Diameter for access of the rope or

connector: 22 mm

• Weight: 470 g (+/- 10%)