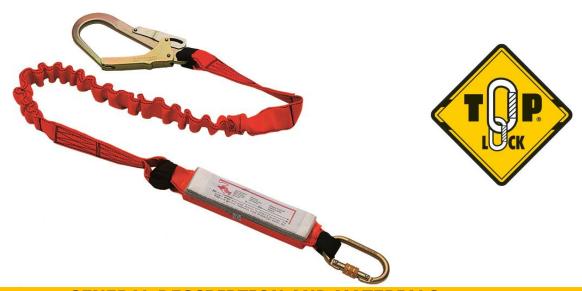

## **GENERAL DESCRIPTION AND MATERIALS**

- Energy absorber
- Elastic woven webbing 44 mm width
- Total Length 2 m (streched)

- 2 textile buckles with black plastic support piece
- Weight: **1150** g (+/-10%)
- 1 connector 71110
- 1 hook 71160

### **SPECIFIC ADVANTAGES**

- 2 anchorage points
- Energy absorber

• Sold with 1 connector 71110 and 1 hook 71160