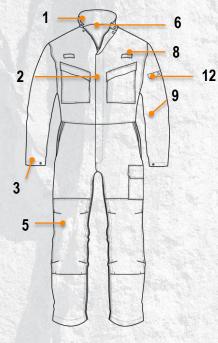

### **DESIGN & TECHNICITY**

|        | <ul> <li>Neck</li> <li>Mandarin collar fastened with press button</li> </ul>                                                                                                                                                                                                     |
|--------|----------------------------------------------------------------------------------------------------------------------------------------------------------------------------------------------------------------------------------------------------------------------------------|
|        | Zipper fasteners & flap fastened with press buttons                                                                                                                                                                                                                              |
|        | <ul> <li>3. Sleeves</li> <li>Long sleeves with cuffs which can be adjusted with press buttons</li> </ul>                                                                                                                                                                         |
|        | <ul> <li>4. Pockets</li> <li>2 breast pockets with flaps fastened with press buttons</li> <li>1 inner pocket</li> <li>2 back pockets with flaps fastened with press buttons</li> <li>2 Italian pockets</li> <li>1 cargo pocket with flaps fastened with press buttons</li> </ul> |
|        | 1 tool pocket with an opening of 7 cm                                                                                                                                                                                                                                            |
|        | <ul> <li>5. Knee pockets</li> <li>2 knee pockets with adjustable height and bottom opening</li> </ul>                                                                                                                                                                            |
|        | Tagging collar     1 tagging collar at the neck                                                                                                                                                                                                                                  |
|        | 7. Waist<br>Elastic waist                                                                                                                                                                                                                                                        |
|        | <ul> <li>3. Chest loop</li> <li>2 chest loops above the breast pockets</li> </ul>                                                                                                                                                                                                |
|        | <ul> <li>9. Back</li> <li>Comfort gussets in the back</li> </ul>                                                                                                                                                                                                                 |
|        | <ul> <li>10. Seams</li> <li>Triple stitch seams with reinforcements points</li> </ul>                                                                                                                                                                                            |
| L.     | 11. Leg length<br>Removable 5 CM hem                                                                                                                                                                                                                                             |
|        | <ul> <li>12. Icons</li> <li>Icons for the standards on the left sleeve</li> </ul>                                                                                                                                                                                                |
| (and a | 13. Markable * Markable on chest pocket or back                                                                                                                                                                                                                                  |