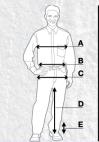

|   |    |    |    |     |     |     | 1 and the second |       |     |     |     |     |      |     |       |     |
|---|----|----|----|-----|-----|-----|------------------|-------|-----|-----|-----|-----|------|-----|-------|-----|
|   | XS |    | s  |     | м   |     | L                |       | хL  |     | XXL |     | XXXL |     | XXXXL |     |
|   | 0  |    | 1  |     | 2   |     | 3                |       | 4   |     | 5   |     | 6    |     | 7     |     |
|   | 36 | 38 | 40 | 42  | 44  | 46  | 48               | 50    | 52  | 54  | 56  | 58  | 60   | 62  | 64    | 66  |
| A | 81 | 88 | 89 | 96  | 97  | 104 | 105              | 112   | 113 | 120 | 121 | 128 | 129  | 136 | 137   | 144 |
| в | 69 | 76 | 77 | 84  | 85  | 92  | 93               | 100   | 101 | 108 | 109 | 116 | 117  | 124 | 125   | 132 |
| с | 85 | 92 | 93 | 100 | 101 | 108 | 109              | 116   | 117 | 124 | 125 | 132 | 133  | 140 | 141   | 147 |
| D | 78 |    | 8  | 0   | 80  |     | 8                | 82 82 |     | 12  | 84  |     | 84   |     | 86    |     |
| E | 5  |    | :  | 5   | ţ   | 5   | 5                |       | 5   |     | 5   |     | 5    |     | 5     |     |