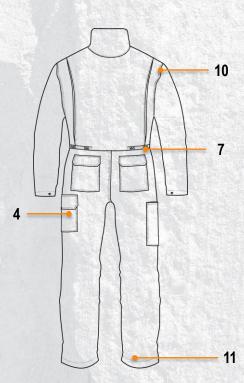

### **DESIGN & TECHNICITY**

|        | <ul> <li>Neck</li> <li>Mandarin collar fastened with press button</li> </ul>                                                                                                                                                                                                     |
|--------|----------------------------------------------------------------------------------------------------------------------------------------------------------------------------------------------------------------------------------------------------------------------------------|
|        | Zipper fasteners & flap fastened with press buttons                                                                                                                                                                                                                              |
|        | <ul> <li>3. Sleeves</li> <li>Long sleeves with cuffs which can be adjusted with press buttons</li> </ul>                                                                                                                                                                         |
|        | <ul> <li>4. Pockets</li> <li>2 breast pockets with flaps fastened with press buttons</li> <li>1 inner pocket</li> <li>2 back pockets with flaps fastened with press buttons</li> <li>2 Italian pockets</li> <li>1 cargo pocket with flaps fastened with press buttons</li> </ul> |
|        | 1 tool pocket with an opening of 7 cm                                                                                                                                                                                                                                            |
|        | <ul> <li>5. Knee pockets</li> <li>2 knee pockets with adjustable height and bottom opening</li> </ul>                                                                                                                                                                            |
|        | Tagging collar     1 tagging collar at the neck                                                                                                                                                                                                                                  |
|        | 7. Waist<br>Elastic waist                                                                                                                                                                                                                                                        |
|        | <ul> <li>3. Chest loop</li> <li>2 chest loops above the breast pockets</li> </ul>                                                                                                                                                                                                |
|        | <ul> <li>9. Back</li> <li>Comfort gussets in the back</li> </ul>                                                                                                                                                                                                                 |
|        | <ul> <li>10. Seams</li> <li>Triple stitch seams with reinforcements points</li> </ul>                                                                                                                                                                                            |
| L.     | 11. Leg length<br>Removable 5 CM hem                                                                                                                                                                                                                                             |
|        | <ul> <li>12. Icons</li> <li>Icons for the standards on the left sleeve</li> </ul>                                                                                                                                                                                                |
| (and a | 13. Markable * Markable on chest pocket or back                                                                                                                                                                                                                                  |