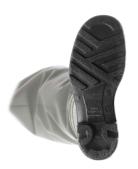

## **GENERAL DESCRIPTION**

- Steel toecap
- Steel antipenetration sole
- External sole in black PVC
- Upper in green PVC
- White polyester lining
- Crotch height: 50 cm

## **SPECIFIC ADVANTAGE**

- Steel toecap and steel antipenetration sole
- Antislidding outsole on ceramic floor
- Antistatic outsole
- Outsole resistants to hydrocarbons
- Energy absorbing heel