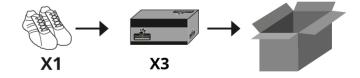

# CHEST SAFETY - 9CHSA

39»47

S5 SRA





| SIZE | REFERENCE |
|------|-----------|
| 39   | 9CHSA39   |
| 40   | 9CHSA40   |
| 41   | 9CHSA41   |
| 42   | 9CHSA42   |
| 43   | 9CHSA43   |
| 44   | 9CHSA44   |
| 45   | 9CHSA45   |
| 46   | 9CHSA46   |
| 47   | 9CHSA47   |

Waders





## **GENERAL DESCRIPTION**

- Steel toecap
- Steel antipenetration sole
- External sole in black PVC
- Upper in green PVC
- White polyester lining
- Crotch height: 50 cm

## **SPECIFIC ADVANTAGE**

- Steel toecap and steel antipenetration sole
- Antislidding outsole on ceramic floor
- Antistatic outsole
- Outsole resistants to hydrocarbons
- Energy absorbing heel

### **PACKAGING**

**3 PAIRS PER CARTON** 



### **STANDARDS**

This shoe is in conformity with the model of the individual safety equipment which corresponds to **1098**. Delivered by **CTCP (notified body n° 194)** 



EN ISO 20345:2011 S5 SRA

For more informations, please refer to www.coverguard-footwear.com