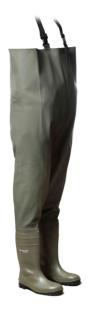

Waders

## **GENERAL DESCRIPTION**

- Steel toecap
- Steel antipenetration sole
- External sole in black PVC
- Upper in green PVC
- White polyester lining
- Crotch height: 50 cm